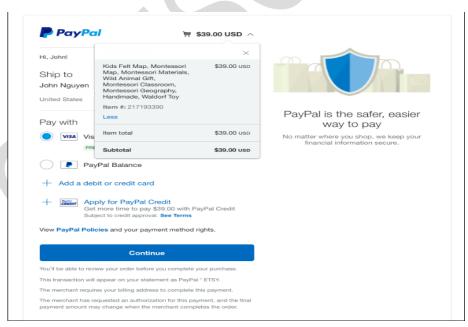

Figure 3

You can skip the credit card registration step if you have access to a valid Purchase Code.

(See page-7 for more details)

At the PayPal login page, enter the PayPal login credentials (or Create an Account to use the Gateway) and make the payment by clicking "Pay Now".

| PayPal                                           | ₩ \$29.95 USD         |
|--------------------------------------------------|-----------------------|
| Log in to                                        | PayPal                |
| With a PayPal account, you're on Us, Buyer Prote |                       |
| Email address or mobile nur                      | mber                  |
| Password                                         |                       |
| Forgotten your password?                         |                       |
| Log                                              | In                    |
| or or                                            |                       |
| Create an                                        | account               |
| Cancel and return to Janavaras & Assoc           | . International, Inc. |
|                                                  |                       |