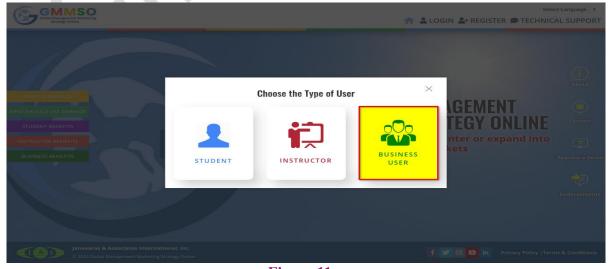

STEP 1

Click "Register" button on the Home Page.

Figure 1

Click on **Business User Registration**.

Figure 2

STEP 3

Choose "Register using Credit card" option and fill in the details. Once all the details are filled in, click "Buy Now". The Business User will be redirected to the PayPal Gateway.

# **REGISTRATION WITH A PURCHASE CODE**

A student can register at GMMSO with a valid Purchase code provided by the Administrator.

Click "Register" button on the Home Page.

Figure 10

STEP 2

Click on Business User Registration.