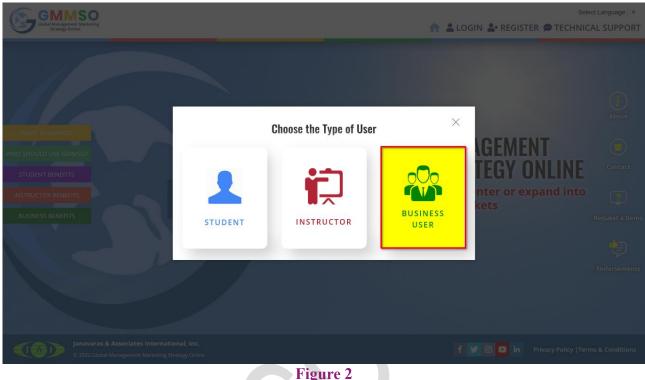

STEP 1

Click "Register" button on the Home Page.

Figure 1

Click on **Business User Registration**.

Figure 2

STEP 3

Choose "Register using Credit card" option and fill in the details. Once all the details are filled in, click "Buy Now". The Business User will be redirected to the PayPal Gateway.