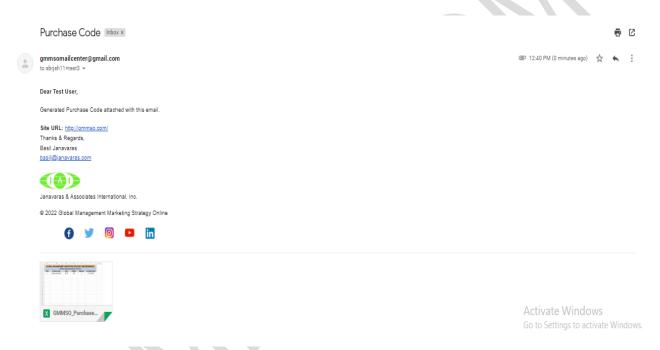

Figure 4

Figure 5

As soon as the payment is successful the Business User will be redirected to the Business User Registration page (Figure 7) where the Business User must enter all the required details. In addition, GMMSO will send a Purchase Code to the email address used for the PayPal transaction (Figure 6). Copy and Paste the Purchase Code on the Business User Registration form (Figure 7). Important: Your email address must be your username. Click "Register" to complete the process.

#### \*\*Business User will have access to all the three modules of the GMMSO

Figure 6

Figure 7

After successful registration, the Business User will see a confirmation message. Click on the "Go Back Home" box to return to the Home Page to log in or you can login directly from the LOGIN.