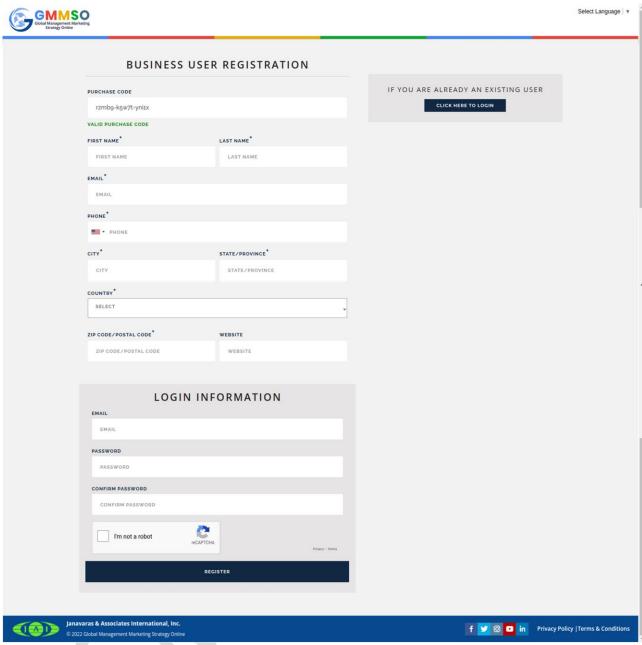

Figure 4

Figure 5

As soon as the payment is successful the Business User will be redirected to the Business User Registration page (Figure 7) where the Business User must enter all the required details. In addition, GMMSO will send a Purchase Code to the email address used for the PayPal transaction (Figure 6). Copy and Paste the Purchase Code on the Business User Registration form (Figure 7). Important: Your email address must be your username. Click "Register" to complete the process.

#### \*\*Business User will have access to all the three modules of the GMMSO

Figure 6

Figure 7

After successful registration, the Business User will see a confirmation message. Click on the "Go Back Home" box to return to the Home Page to log in or you can login directly from the LOGIN.

Figure 11

Copy and paste the valid Purchase code provided by the Administrator in the field as shown below and click "Proceed".

After clicking Proceed button you will be redirected to the Business User registration page as in Figure 7. Complete all fields including your Name, E-mail address, etc. Create a password. Click "Register" to complete the registration. Important: Your email address MUST BE your username.