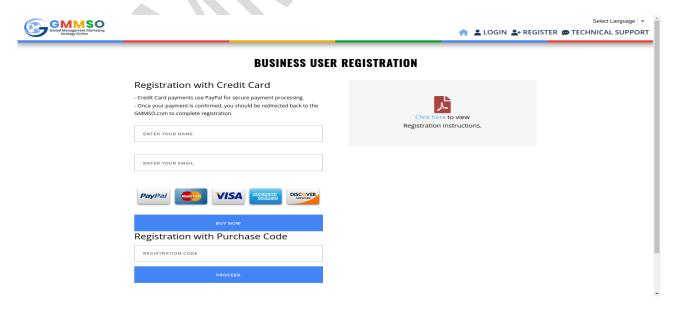

STEP 1

Click "Register" button on the Home Page.

Figure 1

Click on **Business User Registration**.

Figure 2

STEP 3

Choose "Register using Credit card" option and fill in the details. Once all the details are filled in, click "Buy Now". The Business User will be redirected to the PayPal Gateway.

Figure 3

You can skip the credit card registration step if you have access to a valid Purchase Code.

(See page-7 for more details)

At the PayPal login page, enter the PayPal login credentials (or Create an Account to use the Gateway) and make the payment by clicking "Pay Now".