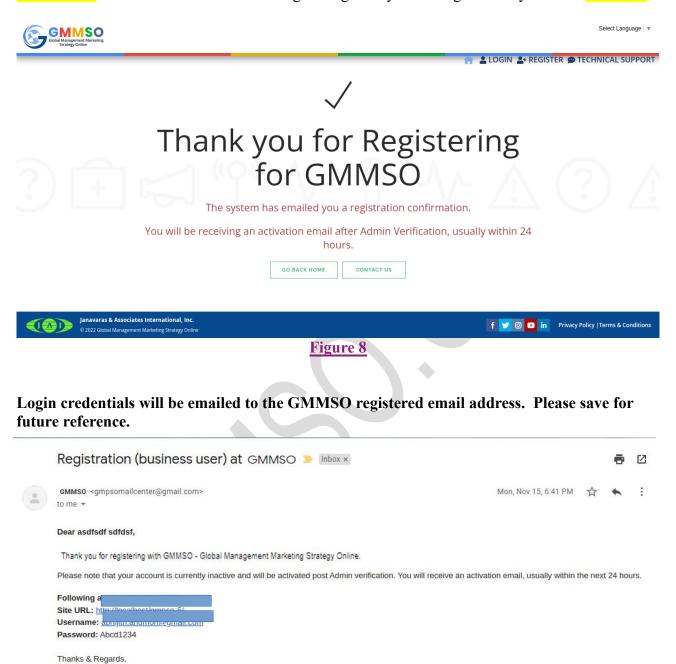

#### \*\*Business User will have access to all the three modules of the GMMSO

Figure 6

Figure 7

After successful registration, the Business User will see a confirmation message. Click on the "Go Back Home" box to return to the Home Page to log in or you can login directly from the LOGIN.

After successful registration, the Student will see a confirmation message (<u>Figure 8</u>). Click on the "Go Back Home" box to return to the Home Page to login.

Login credentials will be emailed to the GMMSO registered email address for future reference. (Figure 9)