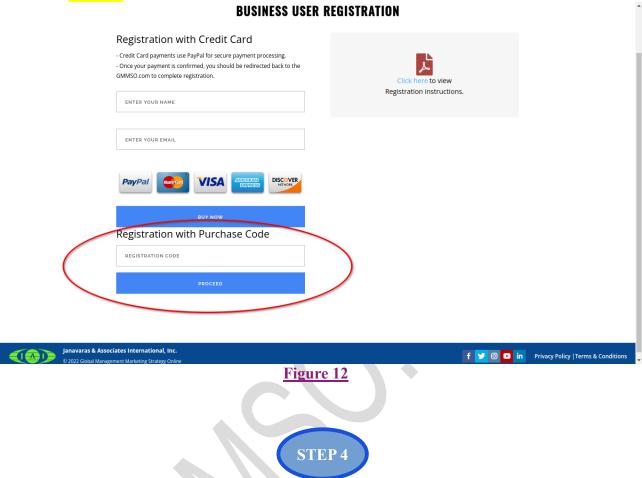

# **REGISTRATION WITH A PURCHASE CODE**

A student can register at GMMSO with a valid Purchase code provided by the Administrator.

Click "Register" button on the Home Page.

Figure 10

STEP 2

Click on Business User Registration.

Figure 11

Copy and paste the valid Purchase code provided by the Administrator in the field as shown below and click "Proceed".

After clicking Proceed button you will be redirected to the Business User registration page as in Figure 7. Complete all fields including your Name, E-mail address, etc. Create a password. Click "Register" to complete the registration. Important: Your email address MUST BE your username.